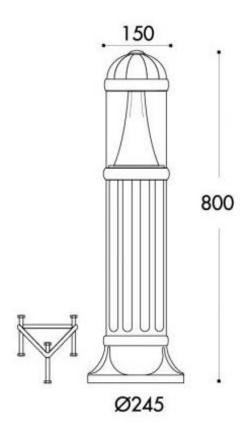

older: GX53
- :. Lamp included
- : Protection against dust and moisture: IP55

### **FEATURES** »

- : Bollard range in classic style
- :. Made of shockproof resin material
- :. UV-rays stabilized, rust and corrosion-free.
- :. Square bollards in different sizes and wall mounted versions available.

# **AREAS OF APPLICATION »**

- : Suitable for outdoor use
- : Gardens
- ∴ Parks

# **TECHNICAL SPECIFICATION SHEET**



### **PRODUCT DETAILS »**

| Catalogue number | Watt<br>(W) | Whole fixture<br>lumens<br>(lm) | Colour temp.<br>(K) | Colour body |
|------------------|-------------|---------------------------------|---------------------|-------------|
| 95SAURO800/BL    | 10          | 1200                            | 4000                | Black       |



**DIMENSIONS** »

95SAURO800/BL





# **ADDITIONAL INFORMATION »**



| Catalogue<br>number | Barcode       | Packing/<br>Box<br>(pcs) |
|---------------------|---------------|--------------------------|
| 95SAURO800/BL       | 8031874071607 | 1/6                      |

elmarkholding.eu