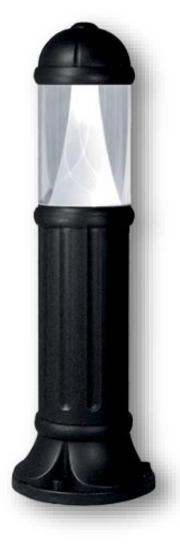

# EL®MARK The Brand of Electricity SAURO LED GARDEN FIXTURE

### **FEATURES** »

- : Bollard range in classic style
- :. Made of shockproof resin material
- :. UV-rays stabilized, rust and corrosion-free.
- :. Square bollards in different sizes and wall mounted versions available.

# **AREAS OF APPLICATION »**

- : Suitable for outdoor use
- : Gardens
- ∴ Parks